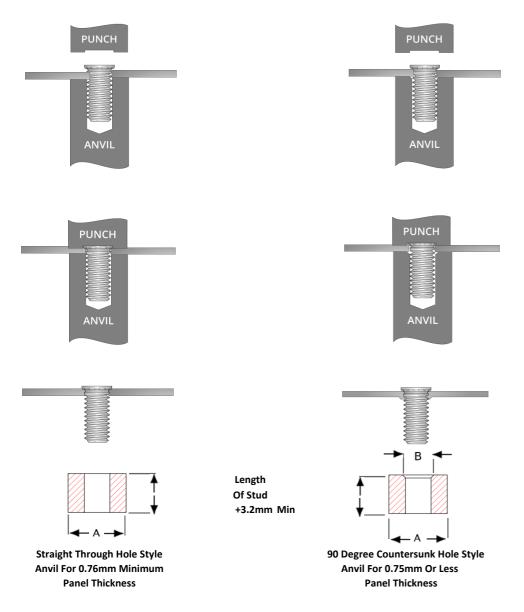

## Self Clinch Thin Panel Non Flush Head Studs Installation Guide

Do Not Remove Any Extra Material OR Chamfer The Hole As This Could Result In Improper Installation Or Reduced Performance.

Ensure Attention Is Paid To The Minimum Hole Centreline To Edge Dimension For Each Fastener. Installing To Close To An Edge OR Bend Could Result In Improper Installation Or Reduced Performance. Minimum Centreline To Edge Dimensions Shown For Each Fastenern Apply To One Edge Only. If This Distance Is Applied On Multiple Sides There Will Be Significant Panel Distortion Unless The Panel Edges Are Supported During Installation.