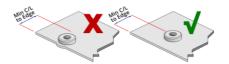

## Self Clinch Thin Panel Non Flush Head Studs Installation Guide

Do Not Remove Any Extra Material OR Chamfer The Hole As This Could Result In Improper Installation Or Reduced Performance.

Ensure Attention Is Paid To The Minimum Hole Centreline To Edge Dimension For Each Fastener. Installing To Close To An Edge OR Bend Could Result In Improper Installation Or Reduced Performance. Minimum Centreline To Edge Dimensions Shown For Each Fastenern Apply To One Edge Only. If This Distance Is Applied On Multiple Sides There Will Be Significant Panel Distortion Unless The Panel Edges Are Supported During Installation.